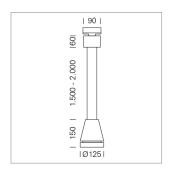

## Pendiro EC 125

Article number: 81020120

## **LUMINAIRE**

Weight 3.0 kg
Protection rating . class IP 20 . I
Luminaire colour stratoblack