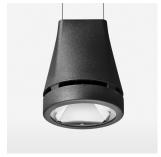

## Pendiro EC 125

Article number: 81020120

## **OPTIONAL**

RAL-colours, NCS-colours (powder coating or wet spraying) on inquiry, surface alloys on inquiry, honeycomb louver

Suspended luminaire with LED, rated life of the LED L80/B10 > 50000 h, chromaticity tolerance 3 SDCM (initial), reflector with circular light distribution pattern, reflector pure aluminium 99,99% in MIRO-Silver®, luminaire head die-cast aluminium, powder-coated, stratoblack