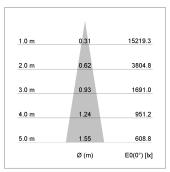

## LIGHT TECHNOLOGY

LED COB
Light colour GoldenBread
Luminous flux 2490 lm
System power 23 W
Luminaire Efficiency 108 lm/W
Reflector Spot
Beam angle 20°