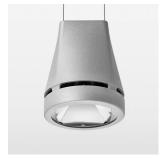

## Pendiro EC 125

Article number: 81020122

## **OPTIONAL**

RAL-colours, NCS-colours (powder coating or wet spraying) on inquiry, surface alloys on inquiry, honeycomb louver

Suspended luminaire with LED, rated life of the LED L80/B10 > 50000 h, chromaticity tolerance 2 SDCM (initial), reflector with circular light distribution pattern, reflector pure aluminium 99,99% in MIRO-Silver®, luminaire head die-cast aluminium, powder-coated, stratosilver