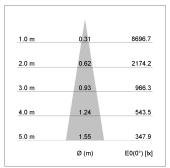

## LIGHT TECHNOLOGY

LED COB
Light colour SpecialMeat
Luminous flux 1440 lm
System power 23 W
Luminaire Efficiency 62 lm/W
Reflector Spot
Beam angle 20°