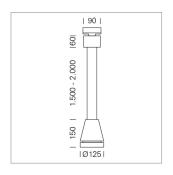

## Pendiro EC 125

Article number: 81020122

## **LUMINAIRE**

Weight 3.0 kg
Protection rating . class IP 20 . I
Luminaire colour stratosilver