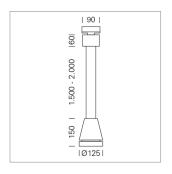

## Pendiro EC 125

Article number: 81020125

## **LUMINAIRE**

Weight 3.0 kg
Protection rating . class IP 20 . I
Luminaire colour stratosilver