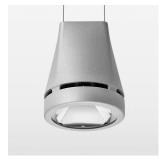

## Pendiro EC 125

Article number: 81020125

## **OPTIONAL**

RAL-colours, NCS-colours (powder coating or wet spraying) on inquiry, surface alloys on inquiry, honeycomb louver

Suspended luminaire with LED, rated life of the LED L80/B10 > 50000 h, chromaticity tolerance 3 SDCM (initial), reflector with circular light distribution pattern, reflector pure aluminium 99,99% in MIRO-Silver®, luminaire head die-cast aluminium, powder-coated, stratosilver