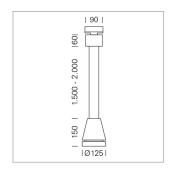

## Pendiro EC 125

Article number: 81020129

## **LUMINAIRE**

Weight 3.0 kg
Protection rating . class IP 20 . I
Luminaire colour stratowhite

## **OPTIONAL**

RAL-colours, NCS-colours (powder coating or wet spraying) on inquiry, surface alloys on inquiry, honeycomb louver

Suspended luminaire with LED, rated life of the LED L80/B10 > 50000 h, colour rendering index CRI > 90, chromaticity tolerance 2 SDCM (initial), reflector with circular light distribution pattern, reflector pure aluminium 99,99% in MIRO-Silver®, luminaire head die-cast aluminium, powder-coated, stratowhite