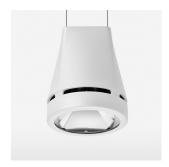

## Pendiro EC 125

Article number: 81020129

## **LUMINAIRE**

Weight 3.0 kg
Protection rating . class IP 20 . I
Luminaire colour stratowhite

## **OPTIONAL**

RAL-colours, NCS-colours (powder coating or wet spraying) on inquiry, surface alloys on inquiry, honeycomb louver

Suspended luminaire with LED, rated life of the LED L80/B10 > 50000 h, colour rendering index CRI > 90, chromaticity tolerance 2 SDCM (initial), reflector with circular light distribution pattern, reflector pure aluminium 99,99% in MIRO-Silver®, luminaire head die-cast aluminium, powder-coated, stratowhite