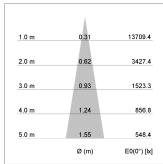

## LIGHT TECHNOLOGY

LED COB
Light colour Fish-Seafood
Luminous flux 2270 lm
System power 34 W
Luminaire Efficiency 68 lm/W
Reflector Spot
Beam angle 20°