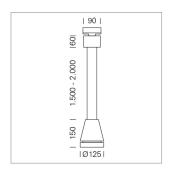

## Pendiro EC 125

Article number: 81020146

## **LUMINAIRE**

Weight 3.0 kg
Protection rating . class IP 20 . I
Luminaire colour stratoblack