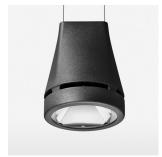

## Pendiro EC 125

Article number: 81020146

## **OPTIONAL**

RAL-colours, NCS-colours (powder coating or wet spraying) on inquiry, surface alloys on inquiry, honeycomb louver

Suspended luminaire with LED, rated life of the LED L80/B10 > 50000 h, chromaticity tolerance 2 SDCM (initial), reflector with circular light distribution pattern, reflector pure aluminium 99,99% in MIRO-Silver®, luminaire head die-cast aluminium, powder-coated, stratoblack