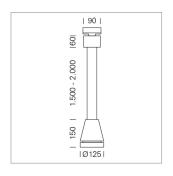

## Pendiro EC 125

Article number: 81020150

## **LUMINAIRE**

Weight 3.0 kg
Protection rating . class IP 20 . I
Luminaire colour stratoblack

## **OPTIONAL**

RAL-colours, NCS-colours (powder coating or wet spraying) on inquiry, surface alloys on inquiry, honeycomb louver

Suspended luminaire with LED, rated life of the LED L80/B10 > 50000 h, chromaticity tolerance 3 SDCM (initial), reflector with circular light distribution pattern, reflector pure aluminium 99,99% in MIRO-Silver®, luminaire head die-cast aluminium, powder-coated, stratoblack

Multiadapter black, inclusive driver unit: 220-240 V~ / 50-60 Hz, max. 34 luminaires per circuit (B16A fuse)

Note: All data are typical values. System features may change with product improvements due to technical advances. Errors excepted.