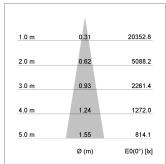

## LIGHT TECHNOLOGY

LED COB
Light colour GoldenBread
Luminous flux 3420 lm
System power 34 W
Luminaire Efficiency 101 lm/W
Reflector Spot
Beam angle 20°