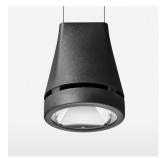

## Pendiro EC 125

Article number: 81020150

## **LUMINAIRE**

Weight 3.0 kg
Protection rating . class IP 20 . I
Luminaire colour stratoblack

## **OPTIONAL**

RAL-colours, NCS-colours (powder coating or wet spraying) on inquiry, surface alloys on inquiry, honeycomb louver

Suspended luminaire with LED, rated life of the LED L80/B10 > 50000 h, chromaticity tolerance 3 SDCM (initial), reflector with circular light distribution pattern, reflector pure aluminium 99,99% in MIRO-Silver®, luminaire head die-cast aluminium, powder-coated, stratoblack