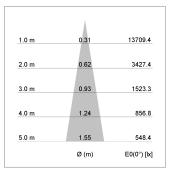

## LIGHT TECHNOLOGY

LED COB
Light colour Fish-Seafood
Luminous flux 2270 lm
System power 34 W
Luminaire Efficiency 68 lm/W
Reflector Spot
Beam angle 20°