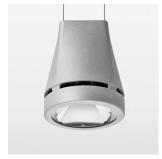

## Pendiro EC 125

Article number: 81020151

## **OPTIONAL**

RAL-colours, NCS-colours (powder coating or wet spraying) on inquiry, surface alloys on inquiry, honeycomb louver

Suspended luminaire with LED, rated life of the LED L80/B10 > 50000 h, chromaticity tolerance 2 SDCM (initial), reflector with circular light distribution pattern, reflector pure aluminium 99,99% in MIRO-Silver®, luminaire head die-cast aluminium, powder-coated, stratosilver