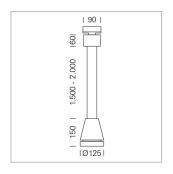

## Pendiro EC 125

Article number: 81020151

## **LUMINAIRE**

Weight 3.0 kg
Protection rating . class IP 20 . I
Luminaire colour stratosilver