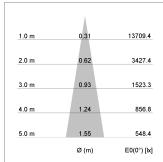

## LIGHT TECHNOLOGY

LED COB
Light colour Fish-Seafood
Luminous flux 2270 lm
System power 34 W
Luminaire Efficiency 68 lm/W
Reflector Spot
Beam angle 20°

Weight 3.0 kg
Protection rating . class IP 20 . I
Luminaire colour stratowhite