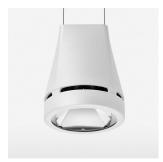

## LIGHT TECHNOLOGY

LED COB
Light colour Fish-Seafood
Luminous flux 2270 lm
System power 34 W
Luminaire Efficiency 68 lm/W
Reflector Spot
Beam angle 20°

Weight 3.0 kg
Protection rating . class IP 20 . I
Luminaire colour stratowhite

## **OPTIONAL**

RAL-colours, NCS-colours (powder coating or wet spraying) on inquiry, surface alloys on inquiry, honeycomb louver

Suspended luminaire with LED, rated life of the LED L80/B10 > 50000 h, chromaticity tolerance 2 SDCM (initial), reflector with circular light distribution pattern, reflector pure aluminium 99,99% in MIRO-Silver®, luminaire head die-cast aluminium, powder-coated, stratowhite