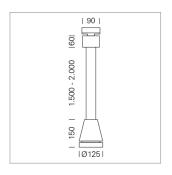

## Pendiro EC 125

Article number: 81020156

## LIGHT TECHNOLOGY

LED COB
Light colour Fish-Seafood
Luminous flux 2270 lm
System power 34 W
Luminaire Efficiency 68 lm/W
Reflector Spot
Beam angle 20°

Weight 3.0 kg
Protection rating . class IP 20 . I
Luminaire colour stratowhite

## **OPTIONAL**

RAL-colours, NCS-colours (powder coating or wet spraying) on inquiry, surface alloys on inquiry, honeycomb louver

Suspended luminaire with LED, rated life of the LED L80/B10 > 50000 h, chromaticity tolerance 2 SDCM (initial), reflector with circular light distribution pattern, reflector pure aluminium 99,99% in MIRO-Silver®, luminaire head die-cast aluminium, powder-coated, stratowhite