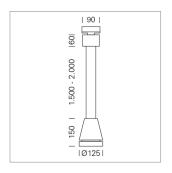

## Pendiro EC 125

Article number: 81020160

## **LUMINAIRE**

Weight 3.0 kg
Protection rating . class IP 20 . I
Luminaire colour stratowhite