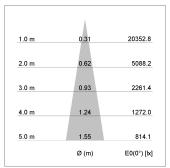

## LIGHT TECHNOLOGY

LED COB
Light colour GoldenBread
Luminous flux 3420 lm
System power 34 W
Luminaire Efficiency 101 lm/W
Reflector Spot
Beam angle 20°