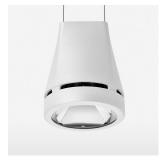

## Pendiro EC 125

Article number: 81020160

## **OPTIONAL**

RAL-colours, NCS-colours (powder coating or wet spraying) on inquiry, surface alloys on inquiry, honeycomb louver

Suspended luminaire with LED, rated life of the LED L80/B10 > 50000 h, chromaticity tolerance 3 SDCM (initial), reflector with circular light distribution pattern, reflector pure aluminium 99,99% in MIRO-Silver®, luminaire head die-cast aluminium, powder-coated, stratowhite