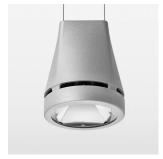

## Pendiro EC 125

Article number: 81020172

## **OPTIONAL**

RAL-colours, NCS-colours (powder coating or wet spraying) on inquiry, surface alloys on inquiry, honeycomb louver

Suspended luminaire with LED, rated life of the LED L80/B10 > 50000 h, chromaticity tolerance 3 SDCM (initial), reflector with circular light distribution pattern, reflector pure aluminium 99,99% in MIRO-Silver®, luminaire head die-cast aluminium, powder-coated, stratosilver