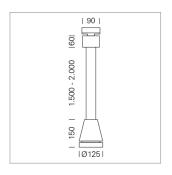

## Pendiro EC 125

Article number: 81020172

## **LUMINAIRE**

Weight 3.0 kg
Protection rating . class IP 20 . I
Luminaire colour stratosilver