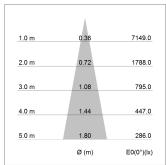

## LIGHT TECHNOLOGY

LED COB
Light colour Sun
Luminous flux 1660 lm
System power 23 W
Luminaire Efficiency 72 lm/W
Reflector Spot
Beam angle 20°