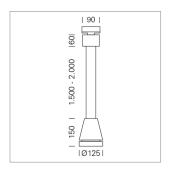

## Pendiro EC 125

Article number: 81020173

## **LUMINAIRE**

Weight 3.0 kg
Protection rating . class IP 20 . I
Luminaire colour stratowhite