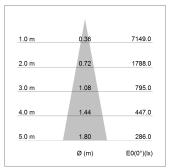

## LIGHT TECHNOLOGY

LED COB
Light colour Sun
Luminous flux 1660 lm
System power 23 W
Luminaire Efficiency 72 lm/W
Reflector Spot
Beam angle 20°