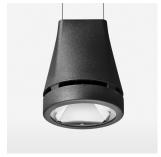

## Pendiro EC 125

Article number: 81020177

## **OPTIONAL**

RAL-colours, NCS-colours (powder coating or wet spraying) on inquiry, surface alloys on inquiry, honeycomb louver

Suspended luminaire with LED, rated life of the LED L80/B10 > 50000 h, chromaticity tolerance 3 SDCM (initial), reflector with circular light distribution pattern, reflector pure aluminium 99,99% in MIRO-Silver®, luminaire head die-cast aluminium, powder-coated, stratoblack