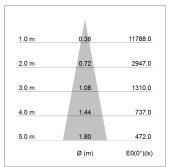

## LIGHT TECHNOLOGY

LED COB
Light colour Sun
Luminous flux 2580 lm
System power 41 W
Luminaire Efficiency 63 lm/W
Reflector Spot
Beam angle 20°