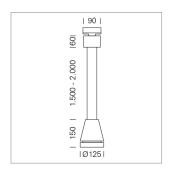

## Pendiro EC 125

Article number: 81020177

## **LUMINAIRE**

Weight 3.0 kg
Protection rating . class IP 20 . I
Luminaire colour stratoblack