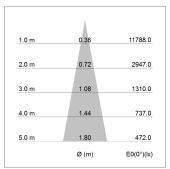

## LIGHT TECHNOLOGY

LED COB
Light colour Sun
Luminous flux 2580 lm
System power 41 W
Luminaire Efficiency 63 lm/W
Reflector Spot
Beam angle 20°