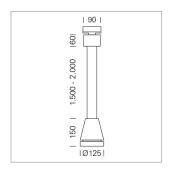

## Pendiro EC 125

Article number: 81020179

## **LUMINAIRE**

Weight 3.0 kg
Protection rating . class IP 20 . I
Luminaire colour stratowhite