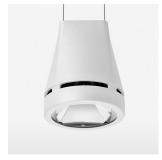

## Pendiro EC 125

Article number: 81020179

## **OPTIONAL**

RAL-colours, NCS-colours (powder coating or wet spraying) on inquiry, surface alloys on inquiry, honeycomb louver

Suspended luminaire with LED, rated life of the LED L80/B10 > 50000 h, chromaticity tolerance 3 SDCM (initial), reflector with circular light distribution pattern, reflector pure aluminium 99,99% in MIRO-Silver®, luminaire head die-cast aluminium, powder-coated, stratowhite