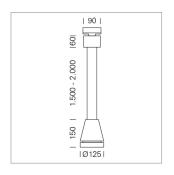

## Pendiro EC 125

Article number: 81020202

## LIGHT TECHNOLOGY

LED COB
Light colour 830
Luminous flux 4970 lm
System power 41 W
Luminaire Efficiency 121 lm/W
Reflector Spot
Beam angle 20°

Weight 3.0 kg
Protection rating . class IP 20 . I
Luminaire colour stratoblack