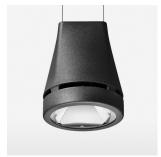

## LIGHT TECHNOLOGY

LED COB
Light colour 830
Luminous flux 4970 lm
System power 41 W
Luminaire Efficiency 121 lm/W
Reflector Spot
Beam angle 20°

Weight 3.0 kg
Protection rating . class IP 20 . I
Luminaire colour stratoblack

## **OPTIONAL**

RAL-colours, NCS-colours (powder coating or wet spraying) on inquiry, surface alloys on inquiry, honeycomb louver

Suspended luminaire with LED, rated life of the LED L80/B10 > 50000 h, colour rendering index CRI > 80, chromaticity tolerance 2 SDCM (initial), reflector with circular light distribution pattern, reflector pure aluminium 99,99% in MIRO-Silver®, luminaire head die-cast aluminium, powder-coated, stratoblack