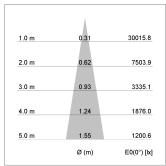

## LIGHT TECHNOLOGY

LED COB
Light colour 830
Luminous flux 4970 lm
System power 41 W
Luminaire Efficiency 121 lm/W
Reflector Spot
Beam angle 20°

Weight 3.0 kg
Protection rating . class IP 20 . I
Luminaire colour stratoblack