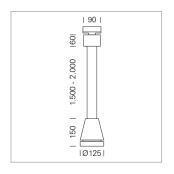

## Pendiro EC 125

Article number: 81020203

## **LUMINAIRE**

Weight 3.0 kg
Protection rating . class IP 20 . I
Luminaire colour stratoblack