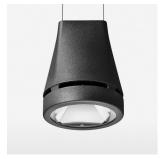

## Pendiro EC 125

Article number: 81020203

## **OPTIONAL**

RAL-colours, NCS-colours (powder coating or wet spraying) on inquiry, surface alloys on inquiry, honeycomb louver

Suspended luminaire with LED, rated life of the LED L80/B10 > 50000 h, colour rendering index CRI > 80, chromaticity tolerance 2 SDCM (initial), reflector with circular light distribution pattern, reflector pure aluminium 99,99% in MIRO-Silver®, luminaire head die-cast aluminium, powder-coated, stratoblack