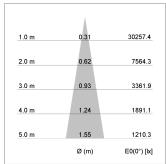

## LIGHT TECHNOLOGY

LED COB
Light colour 835
Luminous flux 5010 lm
System power 41 W
Luminaire Efficiency 122 lm/W
Reflector Spot
Beam angle 20°