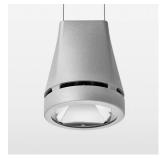

## Pendiro EC 125

Article number: 81020206

## LIGHT TECHNOLOGY

LED COB
Light colour 830
Luminous flux 4970 lm
System power 41 W
Luminaire Efficiency 121 lm/W
Reflector Spot
Beam angle 20°

Weight 3.0 kg
Protection rating . class IP 20 . I
Luminaire colour stratosilver

## **OPTIONAL**

RAL-colours, NCS-colours (powder coating or wet spraying) on inquiry, surface alloys on inquiry, honeycomb louver

Suspended luminaire with LED, rated life of the LED L80/B10 > 50000 h, colour rendering index CRI > 80, chromaticity tolerance 2 SDCM (initial), reflector with circular light distribution pattern, reflector pure aluminium 99,99% in MIRO-Silver®, luminaire head die-cast aluminium, powder-coated, stratosilver