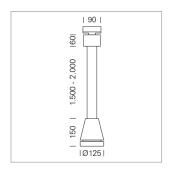

## Pendiro EC 125

Article number: 81020206

## LIGHT TECHNOLOGY

LED COB
Light colour 830
Luminous flux 4970 lm
System power 41 W
Luminaire Efficiency 121 lm/W
Reflector Spot
Beam angle 20°

Weight 3.0 kg
Protection rating . class IP 20 . I
Luminaire colour stratosilver

## **OPTIONAL**

RAL-colours, NCS-colours (powder coating or wet spraying) on inquiry, surface alloys on inquiry, honeycomb louver

Suspended luminaire with LED, rated life of the LED L80/B10 > 50000 h, colour rendering index CRI > 80, chromaticity tolerance 2 SDCM (initial), reflector with circular light distribution pattern, reflector pure aluminium 99,99% in MIRO-Silver®, luminaire head die-cast aluminium, powder-coated, stratosilver

Multiadapter black, inclusive driver unit: 220-240 V~ / 50-60 Hz, max. 24 luminaires per circuit (B16A fuse)

Note: All data are typical values. System features may change with product improvements due to technical advances. Errors excepted.