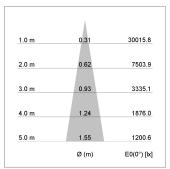

## LIGHT TECHNOLOGY

LED COB
Light colour 830
Luminous flux 4970 lm
System power 41 W
Luminaire Efficiency 121 lm/W
Reflector Spot
Beam angle 20°

Weight 3.0 kg
Protection rating . class IP 20 . I
Luminaire colour stratosilver