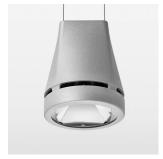

## **OPTIONAL**

RAL-colours, NCS-colours (powder coating or wet spraying) on inquiry, surface alloys on inquiry, honeycomb louver

Suspended luminaire with LED, rated life of the LED L80/B10 > 50000 h, colour rendering index CRI > 90, chromaticity tolerance 2 SDCM (initial), reflector with circular light distribution pattern, reflector pure aluminium 99,99% in MIRO-Silver®, luminaire head die-cast aluminium, powder-coated, stratosilver