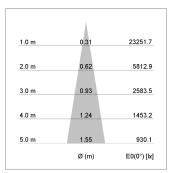

## LIGHT TECHNOLOGY

LED COB
Light colour 927
Luminous flux 3850 lm
System power 41 W
Luminaire Efficiency 94 lm/W
Reflector Spot
Beam angle 20°