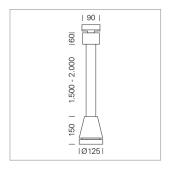

## Pendiro EC 125

Article number: 81020255

## **LUMINAIRE**

Weight 3.0 kg
Protection rating . class IP 20 . I
Luminaire colour stratosilver