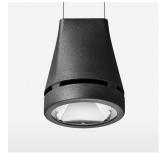

## Pendiro EC 125

Article number: 81020301

## **LUMINAIRE**

Weight 3.0 kg
Protection rating . class IP 20 . I
Luminaire colour stratoblack

## **OPTIONAL**

RAL-colours, NCS-colours (powder coating or wet spraying) on inquiry, surface alloys on inquiry, honeycomb louver

Suspended luminaire with LED, rated life of the LED L80/B10 > 50000 h, chromaticity tolerance 2 SDCM (initial), reflector with circular light distribution pattern, reflector pure aluminium 99,99% in MIRO-Silver®, luminaire head die-cast aluminium, powder-coated, stratoblack