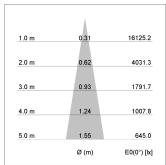

## LIGHT TECHNOLOGY

LED COB
Light colour Fish-Seafood
Luminous flux 2670 lm
System power 41 W
Luminaire Efficiency 65 lm/W
Reflector Spot
Beam angle 20°