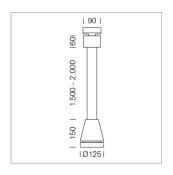

## Pendiro EC 125

Article number: 81020301

## **LUMINAIRE**

Weight 3.0 kg
Protection rating . class IP 20 . I
Luminaire colour stratoblack