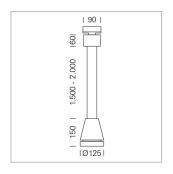

## **LUMINAIRE**

Weight 3.0 kg
Protection rating . class IP 20 . I
Luminaire colour stratoblack

## **OPTIONAL**

RAL-colours, NCS-colours (powder coating or wet spraying) on inquiry, surface alloys on inquiry, honeycomb louver

Suspended luminaire with LED, rated life of the LED L80/B10 > 50000 h, chromaticity tolerance 2 SDCM (initial), reflector with circular light distribution pattern, reflector pure aluminium 99,99% in MIRO-Silver®, luminaire head die-cast aluminium, powder-coated, stratoblack