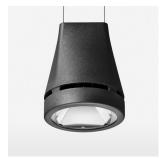

## Pendiro EC 125

Article number: 81020302

## **OPTIONAL**

RAL-colours, NCS-colours (powder coating or wet spraying) on inquiry, surface alloys on inquiry, honeycomb louver

Suspended luminaire with LED, rated life of the LED L80/B10 > 50000 h, chromaticity tolerance 2 SDCM (initial), reflector with circular light distribution pattern, reflector pure aluminium 99,99% in MIRO-Silver®, luminaire head die-cast aluminium, powder-coated, stratoblack