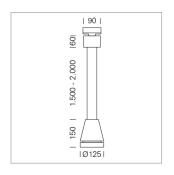

## Pendiro EC 125

Article number: 81020304

## LIGHT TECHNOLOGY

LED COB
Light colour PearlWhite
Luminous flux 4060 lm
System power 41 W
Luminaire Efficiency 99 lm/W
Reflector Spot
Beam angle 20°

Weight 3.0 kg
Protection rating . class IP 20 . I
Luminaire colour stratoblack