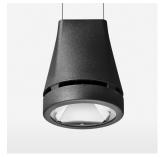

## Pendiro EC 125

Article number: 81020304

## LIGHT TECHNOLOGY

LED COB
Light colour PearlWhite
Luminous flux 4060 lm
System power 41 W
Luminaire Efficiency 99 lm/W
Reflector Spot
Beam angle 20°

Weight 3.0 kg
Protection rating . class IP 20 . I
Luminaire colour stratoblack

## **OPTIONAL**

RAL-colours, NCS-colours (powder coating or wet spraying) on inquiry, surface alloys on inquiry, honeycomb louver

Suspended luminaire with LED, rated life of the LED L80/B10 > 50000 h, colour rendering index CRI > 90, chromaticity tolerance 2 SDCM (initial), reflector with circular light distribution pattern, reflector pure aluminium 99,99% in MIRO-Silver®, luminaire head die-cast aluminium, powder-coated, stratoblack