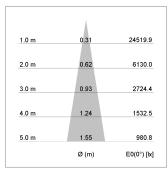

## LIGHT TECHNOLOGY

LED COB
Light colour PearlWhite
Luminous flux 4060 lm
System power 41 W
Luminaire Efficiency 99 lm/W
Reflector Spot
Beam angle 20°

Weight 3.0 kg
Protection rating . class IP 20 . I
Luminaire colour stratoblack