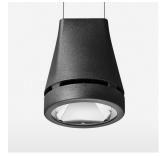

## Pendiro EC 125

Article number: 81020305

## **OPTIONAL**

RAL-colours, NCS-colours (powder coating or wet spraying) on inquiry, surface alloys on inquiry, honeycomb louver

Suspended luminaire with LED, rated life of the LED L80/B10 > 50000 h, chromaticity tolerance 3 SDCM (initial), reflector with circular light distribution pattern, reflector pure aluminium 99,99% in MIRO-Silver®, luminaire head die-cast aluminium, powder-coated, stratoblack