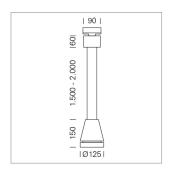

## Pendiro EC 125

Article number: 81020305

## **LUMINAIRE**

Weight 3.0 kg
Protection rating . class IP 20 . I
Luminaire colour stratoblack