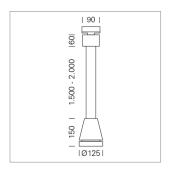

## Pendiro EC 125

Article number: 81020306

## **LUMINAIRE**

Weight 3.0 kg
Protection rating . class IP 20 . I
Luminaire colour stratosilver