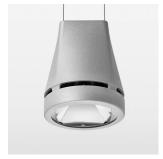

## Pendiro EC 125

Article number: 81020306

## **OPTIONAL**

RAL-colours, NCS-colours (powder coating or wet spraying) on inquiry, surface alloys on inquiry, honeycomb louver

Suspended luminaire with LED, rated life of the LED L80/B10 > 50000 h, chromaticity tolerance 2 SDCM (initial), reflector with circular light distribution pattern, reflector pure aluminium 99,99% in MIRO-Silver®, luminaire head die-cast aluminium, powder-coated, stratosilver