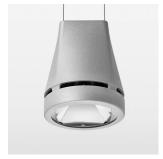

## Pendiro EC 125

Article number: 81020310

## **OPTIONAL**

RAL-colours, NCS-colours (powder coating or wet spraying) on inquiry, surface alloys on inquiry, honeycomb louver

Suspended luminaire with LED, rated life of the LED L80/B10 > 50000 h, chromaticity tolerance 3 SDCM (initial), reflector with circular light distribution pattern, reflector pure aluminium 99,99% in MIRO-Silver®, luminaire head die-cast aluminium, powder-coated, stratosilver