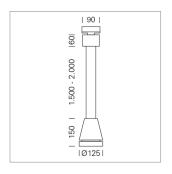

## Pendiro EC 125

Article number: 81020310

## **LUMINAIRE**

Weight 3.0 kg
Protection rating . class IP 20 . I
Luminaire colour stratosilver