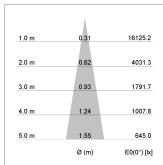

## LIGHT TECHNOLOGY

LED COB
Light colour Fish-Seafood
Luminous flux 2670 lm
System power 41 W
Luminaire Efficiency 65 lm/W
Reflector Spot
Beam angle 20°