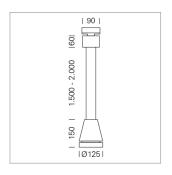

## Pendiro EC 125

Article number: 81020311

## **LUMINAIRE**

Weight 3.0 kg
Protection rating . class IP 20 . I
Luminaire colour stratowhite