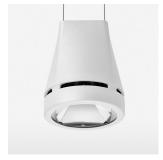

## **LUMINAIRE**

Weight 3.0 kg
Protection rating . class IP 20 . I
Luminaire colour stratowhite

## **OPTIONAL**

RAL-colours, NCS-colours (powder coating or wet spraying) on inquiry, surface alloys on inquiry, honeycomb louver

Suspended luminaire with LED, rated life of the LED L80/B10 > 50000 h, chromaticity tolerance 2 SDCM (initial), reflector with circular light distribution pattern, reflector pure aluminium 99,99% in MIRO-Silver®, luminaire head die-cast aluminium, powder-coated, stratowhite