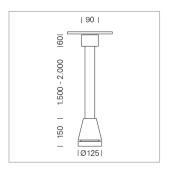

## Pendiro EC 125

Article number: 81030014

## **LUMINAIRE**

Weight 3.0 kg
Protection rating . class IP 20 . I
Luminaire colour stratoblack

## **OPTIONAL**

RAL-colours, NCS-colours (powder coating or wet spraying) on inquiry, surface alloys on inquiry, honeycomb louver

Suspended luminaire with LED, rated life of the LED L80/B10 > 50000 h, colour rendering index CRI > 80, chromaticity tolerance 2 SDCM (initial), reflector with circular light distribution pattern, reflector pure aluminium 99,99% in MIRO-Silver®, canopy sheet steel, powder-coated, luminaire head die-cast aluminium, powder-coated, stratoblack