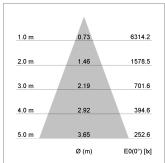

## LIGHT TECHNOLOGY

LED COB
Light colour 830
Luminous flux 3180 lm
System power 23 W
Luminaire Efficiency 136 lm/W
Reflector Flood
Beam angle 40°