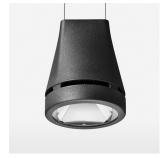

## Pendiro EC 125

Article number: 81030014

## **LUMINAIRE**

Weight 3.0 kg
Protection rating . class IP 20 . I
Luminaire colour stratoblack

## **OPTIONAL**

RAL-colours, NCS-colours (powder coating or wet spraying) on inquiry, surface alloys on inquiry, honeycomb louver

Suspended luminaire with LED, rated life of the LED L80/B10 > 50000 h, colour rendering index CRI > 80, chromaticity tolerance 2 SDCM (initial), reflector with circular light distribution pattern, reflector pure aluminium 99,99% in MIRO-Silver®, canopy sheet steel, powder-coated, luminaire head die-cast aluminium, powder-coated, stratoblack