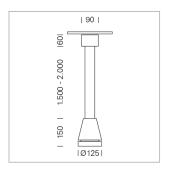

## Pendiro EC 125

Article number: 81030015

## **LUMINAIRE**

Weight 3.0 kg
Protection rating . class IP 20 . I
Luminaire colour stratoblack

## **OPTIONAL**

RAL-colours, NCS-colours (powder coating or wet spraying) on inquiry, surface alloys on inquiry, honeycomb louver

Suspended luminaire with LED, rated life of the LED L80/B10 > 50000 h, colour rendering index CRI > 80, chromaticity tolerance 2 SDCM (initial), reflector with circular light distribution pattern, reflector pure aluminium 99,99% in MIRO-Silver®, canopy sheet steel, powder-coated, luminaire head die-cast aluminium, powder-coated, stratoblack

Multiadapter black, inclusive driver unit: 220-240 V~ / 50-60 Hz, max. 34 luminaires per circuit (B16A fuse)

Note: All data are typical values. System features may change with product improvements due to technical advances. Errors excepted.