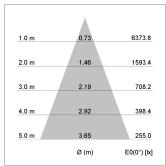

## LIGHT TECHNOLOGY

LED COB
Light colour 835
Luminous flux 3210 lm
System power 23 W
Luminaire Efficiency 137 lm/W
Reflector Flood
Beam angle 40°