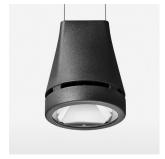

## Pendiro EC 125

Article number: 81030015

## **LUMINAIRE**

Weight 3.0 kg
Protection rating . class IP 20 . I
Luminaire colour stratoblack

## **OPTIONAL**

RAL-colours, NCS-colours (powder coating or wet spraying) on inquiry, surface alloys on inquiry, honeycomb louver

Suspended luminaire with LED, rated life of the LED L80/B10 > 50000 h, colour rendering index CRI > 80, chromaticity tolerance 2 SDCM (initial), reflector with circular light distribution pattern, reflector pure aluminium 99,99% in MIRO-Silver®, canopy sheet steel, powder-coated, luminaire head die-cast aluminium, powder-coated, stratoblack