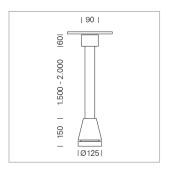

## Pendiro EC 125

Article number: 81030016

## **LUMINAIRE**

Weight 3.0 kg
Protection rating . class IP 20 . I
Luminaire colour stratoblack