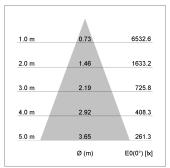

## LIGHT TECHNOLOGY

LED COB
Light colour 840
Luminous flux 3290 lm
System power 23 W
Luminaire Efficiency 141 lm/W
Reflector Flood
Beam angle 40°