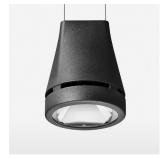

## Pendiro EC 125

Article number: 81030016

## **OPTIONAL**

RAL-colours, NCS-colours (powder coating or wet spraying) on inquiry, surface alloys on inquiry, honeycomb louver

Suspended luminaire with LED, rated life of the LED L80/B10 > 50000 h, colour rendering index CRI > 80, chromaticity tolerance 2 SDCM (initial), reflector with circular light distribution pattern, reflector pure aluminium 99,99% in MIRO-Silver®, canopy sheet steel, powder-coated, luminaire head die-cast aluminium, powder-coated, stratoblack