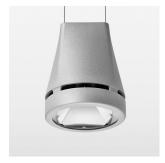

## Pendiro EC 125

Article number: 81030043

## **LUMINAIRE**

Weight 3.0 kg
Protection rating . class IP 20 . I
Luminaire colour stratosilver

## **OPTIONAL**

RAL-colours, NCS-colours (powder coating or wet spraying) on inquiry, surface alloys on inquiry, honeycomb louver

Suspended luminaire with LED, rated life of the LED L80/B10 > 50000 h, colour rendering index CRI > 80, chromaticity tolerance 2 SDCM (initial), reflector with circular light distribution pattern, reflector pure aluminium 99,99% in MIRO-Silver®, canopy sheet steel, powder-coated, luminaire head die-cast aluminium, powder-coated, stratosilver