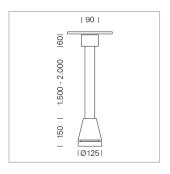

## Pendiro EC 125

Article number: 81030043

## **LUMINAIRE**

Weight 3.0 kg
Protection rating . class IP 20 . I
Luminaire colour stratosilver