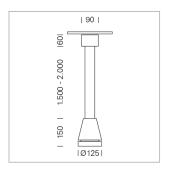

## Pendiro EC 125

Article number: 81030091

## **LUMINAIRE**

Weight 3.0 kg
Protection rating . class IP 20 . I
Luminaire colour stratosilver