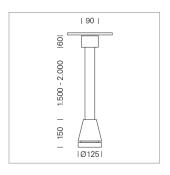

## Pendiro EC 125

Article number: 81030116

## **LUMINAIRE**

Weight 3.0 kg
Protection rating . class IP 20 . I
Luminaire colour stratoblack