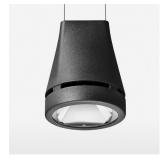

## Pendiro EC 125

Article number: 81030116

## **OPTIONAL**

RAL-colours, NCS-colours (powder coating or wet spraying) on inquiry, surface alloys on inquiry, honeycomb louver

Suspended luminaire with LED, rated life of the LED L80/B10 > 50000 h, chromaticity tolerance 2 SDCM (initial), reflector with circular light distribution pattern, reflector pure aluminium 99,99% in MIRO-Silver®, canopy sheet steel, powder-coated, luminaire head die-cast aluminium, powder-coated, stratoblack