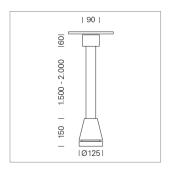

## Pendiro EC 125

Article number: 81030117

## **LUMINAIRE**

Weight 3.0 kg
Protection rating . class IP 20 . I
Luminaire colour stratoblack

## **OPTIONAL**

RAL-colours, NCS-colours (powder coating or wet spraying) on inquiry, surface alloys on inquiry, honeycomb louver

Suspended luminaire with LED, rated life of the LED L80/B10 > 50000 h, chromaticity tolerance 2 SDCM (initial), reflector with circular light distribution pattern, reflector pure aluminium 99,99% in MIRO-Silver®, canopy sheet steel, powder-coated, luminaire head die-cast aluminium, powder-coated, stratoblack