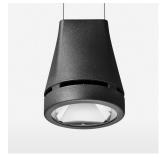

## Pendiro EC 125

Article number: 81030117

## **OPTIONAL**

RAL-colours, NCS-colours (powder coating or wet spraying) on inquiry, surface alloys on inquiry, honeycomb louver

Suspended luminaire with LED, rated life of the LED L80/B10 > 50000 h, chromaticity tolerance 2 SDCM (initial), reflector with circular light distribution pattern, reflector pure aluminium 99,99% in MIRO-Silver®, canopy sheet steel, powder-coated, luminaire head die-cast aluminium, powder-coated, stratoblack