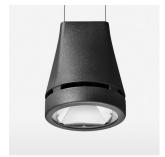

## Pendiro EC 125

Article number: 81030119

## **OPTIONAL**

RAL-colours, NCS-colours (powder coating or wet spraying) on inquiry, surface alloys on inquiry, honeycomb louver

Suspended luminaire with LED, rated life of the LED L80/B10 > 50000 h, colour rendering index CRI > 90, chromaticity tolerance 2 SDCM (initial), reflector with circular light distribution pattern, reflector pure aluminium 99,99% in MIRO-Silver®, canopy sheet steel, powder-coated, luminaire head die-cast aluminium, powder-coated, stratoblack