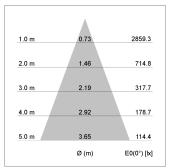

## LIGHT TECHNOLOGY

LED COB
Light colour SpecialMeat
Luminous flux 1440 lm
System power 23 W
Luminaire Efficiency 62 lm/W
Reflector Flood
Beam angle 40°