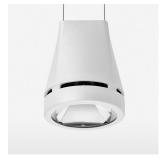

## **LUMINAIRE**

Weight 3.0 kg
Protection rating . class IP 20 . I
Luminaire colour stratowhite

## **OPTIONAL**

RAL-colours, NCS-colours (powder coating or wet spraying) on inquiry, surface alloys on inquiry, honeycomb louver

Suspended luminaire with LED, rated life of the LED L80/B10 > 50000 h, chromaticity tolerance 2 SDCM (initial), reflector with circular light distribution pattern, reflector pure aluminium 99,99% in MIRO-Silver®, canopy sheet steel, powder-coated, luminaire head die-cast aluminium, powder-coated, stratowhite