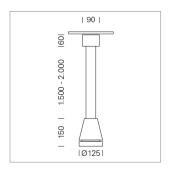

## Pendiro EC 125

Article number: 81030127

## LIGHT TECHNOLOGY

LED COB
Light colour SpecialMeat
Luminous flux 1440 lm
System power 23 W
Luminaire Efficiency 62 lm/W
Reflector Flood
Beam angle 40°

## **LUMINAIRE**

Weight 3.0 kg
Protection rating . class IP 20 . I
Luminaire colour stratowhite

## **OPTIONAL**

RAL-colours, NCS-colours (powder coating or wet spraying) on inquiry, surface alloys on inquiry, honeycomb louver





Suspended luminaire with LED, rated life of the LED L80/B10 > 50000 h, chromaticity tolerance 2 SDCM (initial), reflector with circular light distribution pattern, reflector pure aluminium 99,99% in MIRO-Silver®, canopy sheet steel, powder-coated, luminaire head die-cast aluminium, powder-coated, stratowhite

Multiadapter black, inclusive driver unit: 220-240 V~ / 50-60 Hz, max. 34 luminaires per circuit (B16A fuse)

Note: All data are typical values. System features may change with product improvements due to technical advances. Errors excepted.













www.baero.com 27.11.2024