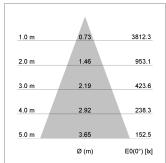

## LIGHT TECHNOLOGY

LED COB
Light colour SpecialMeat
Luminous flux 1920 lm
System power 34 W
Luminaire Efficiency 57 lm/W
Reflector Flood
Beam angle 40°