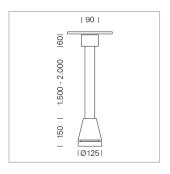

## Pendiro EC 125

Article number: 81030147

## **LUMINAIRE**

Weight 3.0 kg
Protection rating . class IP 20 . I
Luminaire colour stratoblack

## **OPTIONAL**

RAL-colours, NCS-colours (powder coating or wet spraying) on inquiry, surface alloys on inquiry, honeycomb louver

Suspended luminaire with LED, rated life of the LED L80/B10 > 50000 h, chromaticity tolerance 2 SDCM (initial), reflector with circular light distribution pattern, reflector pure aluminium 99,99% in MIRO-Silver®, canopy sheet steel, powder-coated, luminaire head die-cast aluminium, powder-coated, stratoblack