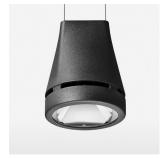

## Pendiro EC 125

Article number: 81030147

## **OPTIONAL**

RAL-colours, NCS-colours (powder coating or wet spraying) on inquiry, surface alloys on inquiry, honeycomb louver

Suspended luminaire with LED, rated life of the LED L80/B10 > 50000 h, chromaticity tolerance 2 SDCM (initial), reflector with circular light distribution pattern, reflector pure aluminium 99,99% in MIRO-Silver®, canopy sheet steel, powder-coated, luminaire head die-cast aluminium, powder-coated, stratoblack