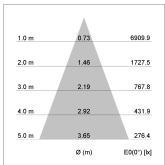

## LIGHT TECHNOLOGY

LED COB
Light colour PearlWhite
Luminous flux 3480 lm
System power 34 W
Luminaire Efficiency 104 lm/W
Reflector Flood
Beam angle 40°