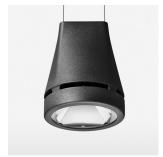

## Pendiro EC 125

Article number: 81030149

## **LUMINAIRE**

Weight 3.0 kg
Protection rating . class IP 20 . I
Luminaire colour stratoblack

## **OPTIONAL**

RAL-colours, NCS-colours (powder coating or wet spraying) on inquiry, surface alloys on inquiry, honeycomb louver

Suspended luminaire with LED, rated life of the LED L80/B10 > 50000 h, colour rendering index CRI > 90, chromaticity tolerance 2 SDCM (initial), reflector with circular light distribution pattern, reflector pure aluminium 99,99% in MIRO-Silver®, canopy sheet steel, powder-coated, luminaire head die-cast aluminium, powder-coated, stratoblack