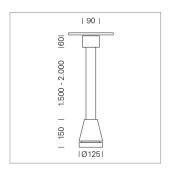

## Pendiro EC 125

Article number: 81030149

## **LUMINAIRE**

Weight 3.0 kg
Protection rating . class IP 20 . I
Luminaire colour stratoblack

## **OPTIONAL**

RAL-colours, NCS-colours (powder coating or wet spraying) on inquiry, surface alloys on inquiry, honeycomb louver

Suspended luminaire with LED, rated life of the LED L80/B10 > 50000 h, colour rendering index CRI > 90, chromaticity tolerance 2 SDCM (initial), reflector with circular light distribution pattern, reflector pure aluminium 99,99% in MIRO-Silver®, canopy sheet steel, powder-coated, luminaire head die-cast aluminium, powder-coated, stratoblack

Multiadapter black, inclusive driver unit: 220-240 V~ / 50-60 Hz, max. 34 luminaires per circuit (B16A fuse)

Note: All data are typical values. System features may change with product improvements due to technical advances. Errors excepted.