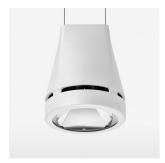

## Pendiro EC 125

Article number: 81030156

## **OPTIONAL**

RAL-colours, NCS-colours (powder coating or wet spraying) on inquiry, surface alloys on inquiry, honeycomb louver

Suspended luminaire with LED, rated life of the LED L80/B10 > 50000 h, chromaticity tolerance 2 SDCM (initial), reflector with circular light distribution pattern, reflector pure aluminium 99,99% in MIRO-Silver®, canopy sheet steel, powder-coated, luminaire head die-cast aluminium, powder-coated, stratowhite