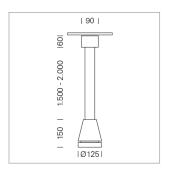

## Pendiro EC 125

Article number: 81030156

## **LUMINAIRE**

Weight 3.0 kg
Protection rating . class IP 20 . I
Luminaire colour stratowhite

## **OPTIONAL**

RAL-colours, NCS-colours (powder coating or wet spraying) on inquiry, surface alloys on inquiry, honeycomb louver

Suspended luminaire with LED, rated life of the LED L80/B10 > 50000 h, chromaticity tolerance 2 SDCM (initial), reflector with circular light distribution pattern, reflector pure aluminium 99,99% in MIRO-Silver®, canopy sheet steel, powder-coated, luminaire head die-cast aluminium, powder-coated, stratowhite