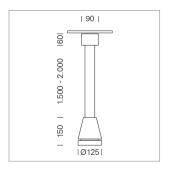

## Pendiro EC 125

Article number: 81030157

## **LUMINAIRE**

Weight 3.0 kg
Protection rating . class IP 20 . I
Luminaire colour stratowhite