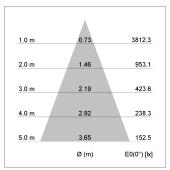

## LIGHT TECHNOLOGY

LED COB
Light colour SpecialMeat
Luminous flux 1920 lm
System power 34 W
Luminaire Efficiency 57 lm/W
Reflector Flood
Beam angle 40°