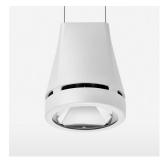

## Pendiro EC 125

Article number: 81030157

## **OPTIONAL**

RAL-colours, NCS-colours (powder coating or wet spraying) on inquiry, surface alloys on inquiry, honeycomb louver

Suspended luminaire with LED, rated life of the LED L80/B10 > 50000 h, chromaticity tolerance 2 SDCM (initial), reflector with circular light distribution pattern, reflector pure aluminium 99,99% in MIRO-Silver®, canopy sheet steel, powder-coated, luminaire head die-cast aluminium, powder-coated, stratowhite