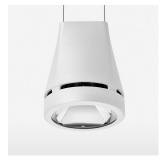

## Pendiro EC 125

Article number: 81030159

## LIGHT TECHNOLOGY

LED COB
Light colour PearlWhite
Luminous flux 3480 lm
System power 34 W
Luminaire Efficiency 104 lm/W
Reflector Flood
Beam angle 40°

## **LUMINAIRE**

Weight 3.0 kg
Protection rating . class IP 20 . I
Luminaire colour stratowhite

## **OPTIONAL**

RAL-colours, NCS-colours (powder coating or wet spraying) on inquiry, surface alloys on inquiry, honeycomb louver

Suspended luminaire with LED, rated life of the LED L80/B10 > 50000 h, colour rendering index CRI > 90, chromaticity tolerance 2 SDCM (initial), reflector with circular light distribution pattern, reflector pure aluminium 99,99% in MIRO-Silver®, canopy sheet steel, powder-coated, luminaire head die-cast aluminium, powder-coated, stratowhite