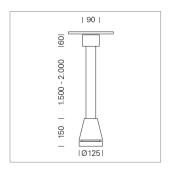

## Pendiro EC 125

Article number: 81030159

## **LUMINAIRE**

Weight 3.0 kg
Protection rating . class IP 20 . I
Luminaire colour stratowhite

## **OPTIONAL**

RAL-colours, NCS-colours (powder coating or wet spraying) on inquiry, surface alloys on inquiry, honeycomb louver

Suspended luminaire with LED, rated life of the LED L80/B10 > 50000 h, colour rendering index CRI > 90, chromaticity tolerance 2 SDCM (initial), reflector with circular light distribution pattern, reflector pure aluminium 99,99% in MIRO-Silver®, canopy sheet steel, powder-coated, luminaire head die-cast aluminium, powder-coated, stratowhite

Multiadapter black, inclusive driver unit: 220-240 V~ / 50-60 Hz, max. 34 luminaires per circuit (B16A fuse)

Note: All data are typical values. System features may change with product improvements due to technical advances. Errors excepted.