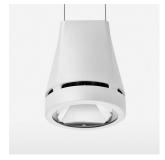

## Pendiro EC 125

Article number: 81030160

## **OPTIONAL**

RAL-colours, NCS-colours (powder coating or wet spraying) on inquiry, surface alloys on inquiry, honeycomb louver

Suspended luminaire with LED, rated life of the LED L80/B10 > 50000 h, chromaticity tolerance 3 SDCM (initial), reflector with circular light distribution pattern, reflector pure aluminium 99,99% in MIRO-Silver®, canopy sheet steel, powder-coated, luminaire head die-cast aluminium, powder-coated, stratowhite