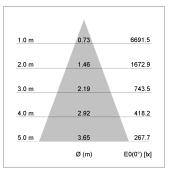

## LIGHT TECHNOLOGY

LED COB
Light colour GoldenBread
Luminous flux 3420 lm
System power 34 W
Luminaire Efficiency 101 lm/W
Reflector Flood
Beam angle 40°