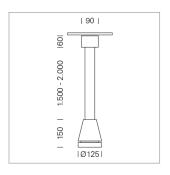

## Pendiro EC 125

Article number: 81030171

## **LUMINAIRE**

Weight 3.0 kg
Protection rating . class IP 20 . I
Luminaire colour stratoblack