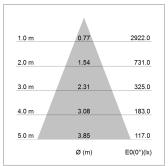

## LIGHT TECHNOLOGY

LED COB
Light colour Sun
Luminous flux 1660 lm
System power 23 W
Luminaire Efficiency 72 lm/W
Reflector Flood
Beam angle 40°