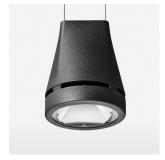

## Pendiro EC 125

Article number: 81030171

## **OPTIONAL**

RAL-colours, NCS-colours (powder coating or wet spraying) on inquiry, surface alloys on inquiry, honeycomb louver

Suspended luminaire with LED, rated life of the LED L80/B10 > 50000 h, chromaticity tolerance 3 SDCM (initial), reflector with circular light distribution pattern, reflector pure aluminium 99,99% in MIRO-Silver®, canopy sheet steel, powder-coated, luminaire head die-cast aluminium, powder-coated, stratoblack