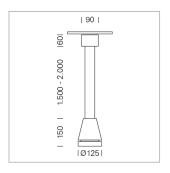

## Pendiro EC 125

Article number: 81030172

## **LUMINAIRE**

Weight 3.0 kg
Protection rating . class IP 20 . I
Luminaire colour stratosilver

## **OPTIONAL**

RAL-colours, NCS-colours (powder coating or wet spraying) on inquiry, surface alloys on inquiry, honeycomb louver

Suspended luminaire with LED, rated life of the LED L80/B10 > 50000 h, chromaticity tolerance 3 SDCM (initial), reflector with circular light distribution pattern, reflector pure aluminium 99,99% in MIRO-Silver®, canopy sheet steel, powder-coated, luminaire head die-cast aluminium, powder-coated, stratosilver