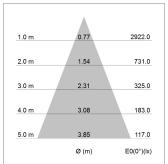

## LIGHT TECHNOLOGY

LED COB
Light colour Sun
Luminous flux 1660 lm
System power 23 W
Luminaire Efficiency 72 lm/W
Reflector Flood
Beam angle 40°