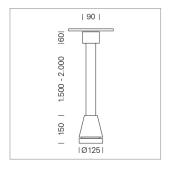

## Pendiro EC 125

Article number: 81030173

## **LUMINAIRE**

Weight 3.0 kg
Protection rating . class IP 20 . I
Luminaire colour stratowhite