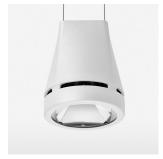

## Pendiro EC 125

Article number: 81030173

## **OPTIONAL**

RAL-colours, NCS-colours (powder coating or wet spraying) on inquiry, surface alloys on inquiry, honeycomb louver

Suspended luminaire with LED, rated life of the LED L80/B10 > 50000 h, chromaticity tolerance 3 SDCM (initial), reflector with circular light distribution pattern, reflector pure aluminium 99,99% in MIRO-Silver®, canopy sheet steel, powder-coated, luminaire head die-cast aluminium, powder-coated, stratowhite