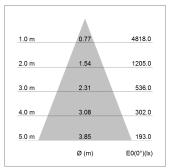

## LIGHT TECHNOLOGY

LED COB
Light colour Sun
Luminous flux 2580 lm
System power 41 W
Luminaire Efficiency 63 lm/W
Reflector Flood
Beam angle 40°