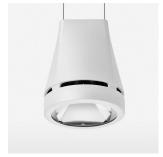

## Pendiro EC 125

Article number: 81030179

## **OPTIONAL**

RAL-colours, NCS-colours (powder coating or wet spraying) on inquiry, surface alloys on inquiry, honeycomb louver

Suspended luminaire with LED, rated life of the LED L80/B10 > 50000 h, chromaticity tolerance 3 SDCM (initial), reflector with circular light distribution pattern, reflector pure aluminium 99,99% in MIRO-Silver®, canopy sheet steel, powder-coated, luminaire head die-cast aluminium, powder-coated, stratowhite