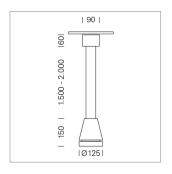

## Pendiro EC 125

Article number: 81030179

## **LUMINAIRE**

Weight 3.0 kg
Protection rating . class IP 20 . I
Luminaire colour stratowhite

## **OPTIONAL**

RAL-colours, NCS-colours (powder coating or wet spraying) on inquiry, surface alloys on inquiry, honeycomb louver

Suspended luminaire with LED, rated life of the LED L80/B10 > 50000 h, chromaticity tolerance 3 SDCM (initial), reflector with circular light distribution pattern, reflector pure aluminium 99,99% in MIRO-Silver®, canopy sheet steel, powder-coated, luminaire head die-cast aluminium, powder-coated, stratowhite