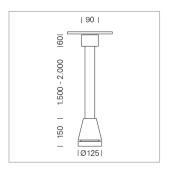

## Pendiro EC 125

Article number: 81030251

## **LUMINAIRE**

Weight 3.0 kg
Protection rating . class IP 20 . I
Luminaire colour stratoblack