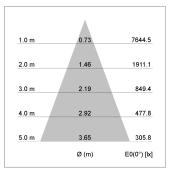

## LIGHT TECHNOLOGY

LED COB
Light colour 927
Luminous flux 3850 lm
System power 41 W
Luminaire Efficiency 94 lm/W
Reflector Flood
Beam angle 40°