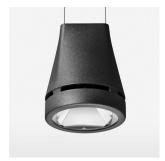

## Pendiro EC 125

Article number: 81030251

## **OPTIONAL**

RAL-colours, NCS-colours (powder coating or wet spraying) on inquiry, surface alloys on inquiry, honeycomb louver

Suspended luminaire with LED, rated life of the LED L80/B10 > 50000 h, colour rendering index CRI > 90, chromaticity tolerance 2 SDCM (initial), reflector with circular light distribution pattern, reflector pure aluminium 99,99% in MIRO-Silver®, canopy sheet steel, powder-coated, luminaire head die-cast aluminium, powder-coated, stratoblack