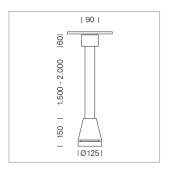

## Pendiro EC 125

Article number: 81030255

## **LUMINAIRE**

| Weight                    | 3.0 kg       |
|---------------------------|--------------|
| Protection rating . class | IP 20. I     |
| Luminaire colour          | stratosilver |