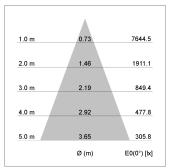

## LIGHT TECHNOLOGY

| LED                  | COB     |
|----------------------|---------|
| Light colour         | 927     |
| Luminous flux        | 3850 lm |
| System power         | 41 W    |
| Luminaire Efficiency | 94 lm/W |
| Reflector            | Flood   |
| Beam angle           | 40°     |