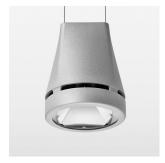

## Pendiro EC 125

Article number: 81030255

## **OPTIONAL**

RAL-colours, NCS-colours (powder coating or wet spraying) on inquiry, surface alloys on inquiry, honeycomb louver

Suspended luminaire with LED, rated life of the LED L80/B10 > 50000 h, colour rendering index CRI > 90, chromaticity tolerance 2 SDCM (initial), reflector with circular light distribution pattern, reflector pure aluminium 99,99% in MIRO-Silver®, canopy sheet steel, powder-coated, luminaire head die-cast aluminium, powder-coated, stratosilver