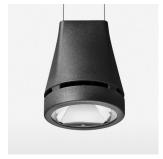

## Pendiro EC 125

Article number: 81030302

## **OPTIONAL**

RAL-colours, NCS-colours (powder coating or wet spraying) on inquiry, surface alloys on inquiry, honeycomb louver

Suspended luminaire with LED, rated life of the LED L80/B10 > 50000 h, chromaticity tolerance 2 SDCM (initial), reflector with circular light distribution pattern, reflector pure aluminium 99,99% in MIRO-Silver®, canopy sheet steel, powder-coated, luminaire head die-cast aluminium, powder-coated, stratoblack