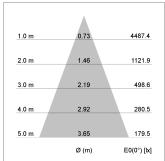

## LIGHT TECHNOLOGY

LED COB
Light colour SpecialMeat
Luminous flux 2260 lm
System power 41 W
Luminaire Efficiency 55 lm/W
Reflector Flood
Beam angle 40°