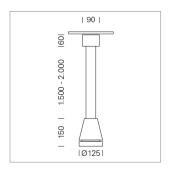

## Pendiro EC 125

Article number: 81030302

## **LUMINAIRE**

Weight 3.0 kg
Protection rating . class IP 20 . I
Luminaire colour stratoblack

## **OPTIONAL**

RAL-colours, NCS-colours (powder coating or wet spraying) on inquiry, surface alloys on inquiry, honeycomb louver

Suspended luminaire with LED, rated life of the LED L80/B10 > 50000 h, chromaticity tolerance 2 SDCM (initial), reflector with circular light distribution pattern, reflector pure aluminium 99,99% in MIRO-Silver®, canopy sheet steel, powder-coated, luminaire head die-cast aluminium, powder-coated, stratoblack