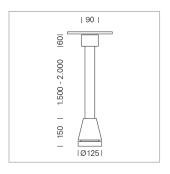

## Pendiro EC 125

Article number: 81030305

## **LUMINAIRE**

Weight 3.0 kg
Protection rating . class IP 20 . I
Luminaire colour stratoblack