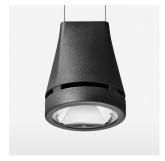

## Pendiro EC 125

Article number: 81030305

## **OPTIONAL**

RAL-colours, NCS-colours (powder coating or wet spraying) on inquiry, surface alloys on inquiry, honeycomb louver

Suspended luminaire with LED, rated life of the LED L80/B10 > 50000 h, chromaticity tolerance 3 SDCM (initial), reflector with circular light distribution pattern, reflector pure aluminium 99,99% in MIRO-Silver®, canopy sheet steel, powder-coated, luminaire head die-cast aluminium, powder-coated, stratoblack