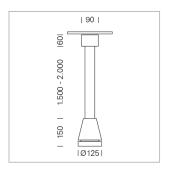

## Pendiro EC 125

Article number: 81030306

## **LUMINAIRE**

Weight 3.0 kg
Protection rating . class IP 20 . I
Luminaire colour stratosilver