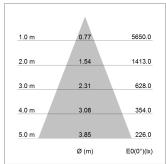

## LIGHT TECHNOLOGY

LED COB
Light colour Fish-Seafood
Luminous flux 2670 lm
System power 41 W
Luminaire Efficiency 65 lm/W
Reflector Flood
Beam angle 40°