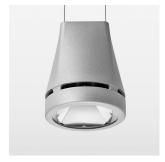

## Pendiro EC 125

Article number: 81030306

## **OPTIONAL**

RAL-colours, NCS-colours (powder coating or wet spraying) on inquiry, surface alloys on inquiry, honeycomb louver

Suspended luminaire with LED, rated life of the LED L80/B10 > 50000 h, chromaticity tolerance 2 SDCM (initial), reflector with circular light distribution pattern, reflector pure aluminium 99,99% in MIRO-Silver®, canopy sheet steel, powder-coated, luminaire head die-cast aluminium, powder-coated, stratosilver