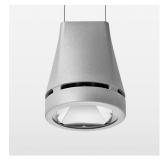

## Pendiro EC 125

Article number: 81030310

## **OPTIONAL**

RAL-colours, NCS-colours (powder coating or wet spraying) on inquiry, surface alloys on inquiry, honeycomb louver

Suspended luminaire with LED, rated life of the LED L80/B10 > 50000 h, chromaticity tolerance 3 SDCM (initial), reflector with circular light distribution pattern, reflector pure aluminium 99,99% in MIRO-Silver®, canopy sheet steel, powder-coated, luminaire head die-cast aluminium, powder-coated, stratosilver