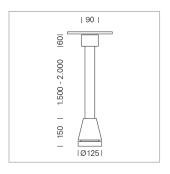

## Pendiro EC 125

Article number: 81030310

## **LUMINAIRE**

Weight 3.0 kg
Protection rating . class IP 20 . I
Luminaire colour stratosilver