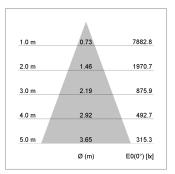

## LIGHT TECHNOLOGY

LED COB
Light colour GoldenBread
Luminous flux 4120 lm
System power 41 W
Luminaire Efficiency 100 lm/W
Reflector Flood
Beam angle 40°