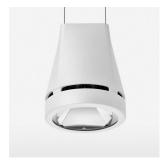

## Pendiro EC 125

Article number: 81030311

## **OPTIONAL**

RAL-colours, NCS-colours (powder coating or wet spraying) on inquiry, surface alloys on inquiry, honeycomb louver

Suspended luminaire with LED, rated life of the LED L80/B10 > 50000 h, chromaticity tolerance 2 SDCM (initial), reflector with circular light distribution pattern, reflector pure aluminium 99,99% in MIRO-Silver®, canopy sheet steel, powder-coated, luminaire head die-cast aluminium, powder-coated, stratowhite