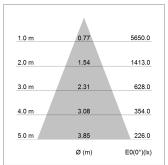

## LIGHT TECHNOLOGY

LED COB
Light colour Fish-Seafood
Luminous flux 2670 lm
System power 41 W
Luminaire Efficiency 65 lm/W
Reflector Flood
Beam angle 40°