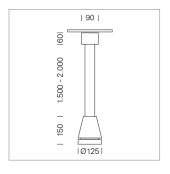

## Pendiro EC 125

Article number: 81030311

## **LUMINAIRE**

Weight 3.0 kg
Protection rating . class IP 20 . I
Luminaire colour stratowhite